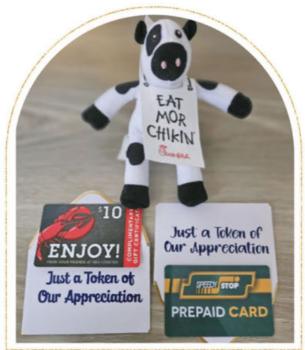

#### THANK YOU TO ALL THOSE WHO VOLUNTEER

Thank you to Chick-fil-A, C.L.
Thomas Petroleum, Red Lobster,
Yummy Finds, and The Pecan House
of Cuero for your generous
donations to help make our
Volunteer Week special this year.