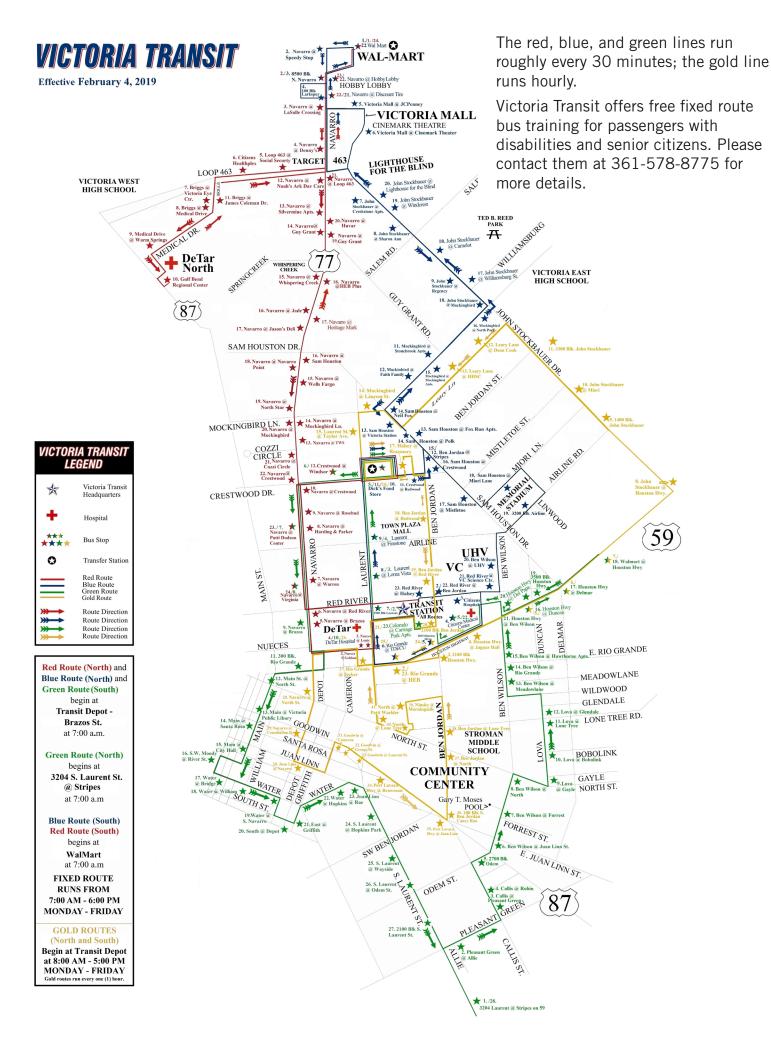

### **VICTORIA TRANSIT & RTRANSIT**

Public transportation has been steadily improving, and many local buses even have wheelchair lifts to ensure all riders can get aboard. Transit within Victoria city limits is a relatively inexpensive and accessible way to participate in the community. Pass rates for fixed routes start at just 75 cents for one pass and \$35 for a monthly unlimited pass. See the following page for a route map.