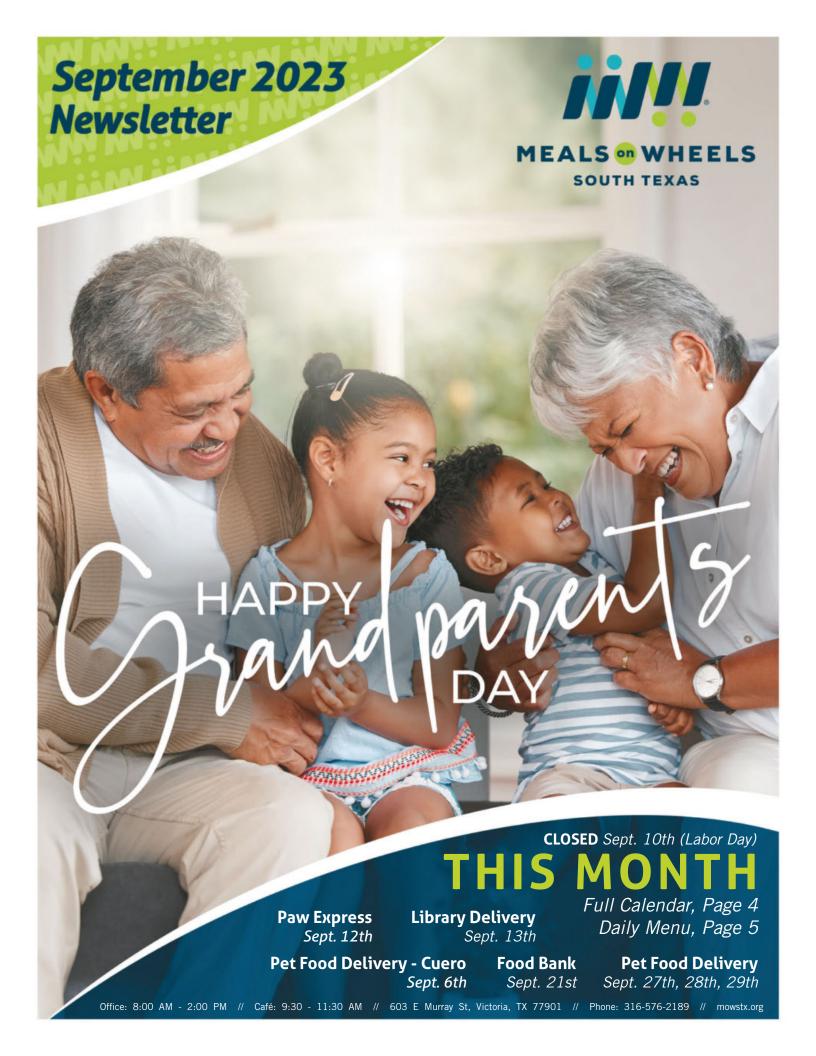

# **Celebrating Grandparents Day**

Grandparents Day, celebrated on the first Sunday after Labor Day, is a heartfelt occasion that recognizes the invaluable role that grandparents play in the lives of families. It's a day to honor the wisdom, love, and support that grandparents provide across generations. These seniors not only provide a strong foundation for their families but also serve as a reminder of the importance of caring for and respecting the elderly. By recognizing the role of grandparents, Meals On Wheels of South Texas brings attention to the nurturing environment they create and the lasting impact they have on individuals, families, and the community at large.