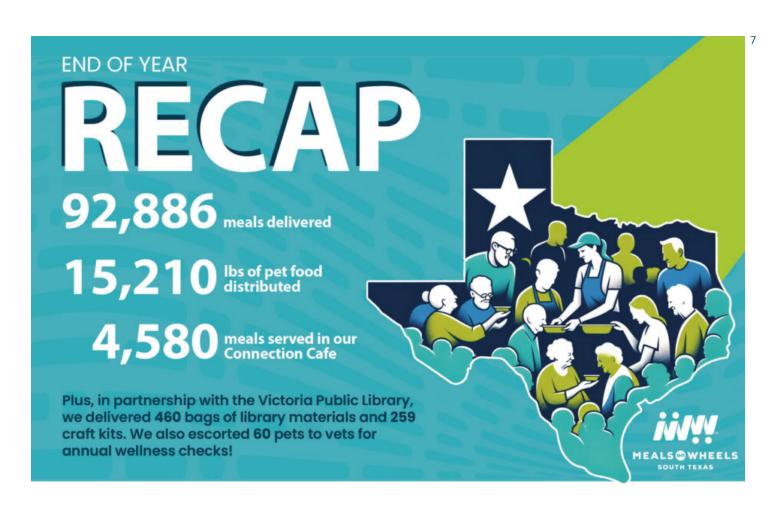

Meal Reservations must be made 48 hours in advance.

Pets Are Wonderful delivers monthly pet food to registered home-delivered meal clients for up to two pets per household. Additionally, we offer vet care which consists of basic wellness checks and preventive care for our clients' pets.