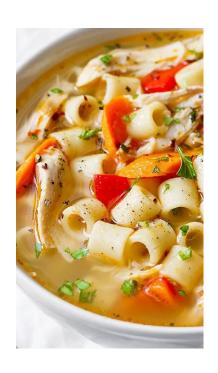

### JENN PUTMAN'S ROASTED VEGGIE CHICKEN NOODLE

#### **BEFORE YOU START**

Preheat oven to 450°

Greased baking pan or cookie sheet

#### **INGREDIENTS**

- Chopped Bell Peppers
- **Chopped Onion**
- **Chopped Tomatoes**
- Corn (canned or frozen okay)
- Shredded Cooked Chicken
- Chicken Stock
- Preferred Pasta Shape

#### Optional Add-ins

- Carrots for more Vitamin C
- Hot Peppers, Rosemary, Sage, or other herbs, to taste
- Beans for Fiber

#### INSTRUCTIONS

Add bell peppers, onions, tomato, and corn to a pan, plus carrot or other vegetables as desired. Spread in one flat layer. Lightly oil. Roast for 20-30 minutes, stirring halfway through, until slightly blackened.

Tip: Bake chicken on the same pan for 15-18 minutes if you don't have chicken on hand.

In a pot, bring chicken stock to a boil. Add desired pasta and cook according to package directions.

A few minutes before the pasta is done, add chicken. Shortly before it finishes, add vegetables, plus herbs and beans if including. Salt and pepper as desired. Enjoy!

Tip: To prepare ahead, freeze prepared chicken and vegetables. Add to boiling pasta/stock with noodles to bring to temperature.