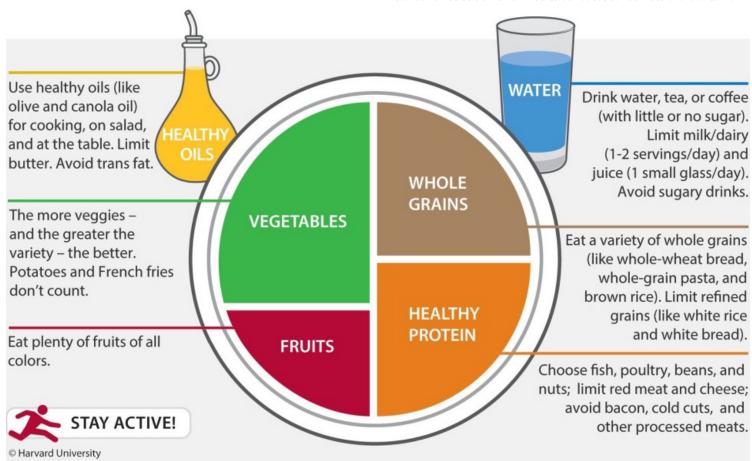

# WHAT WE DO

All of our meals are prepared fresh each morning in our commercial kitchen at our 603 E Murray headquarters. See our menu (page 4) to find out what we're serving.