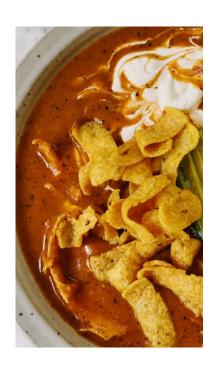

## TINA KELLEY'S CHICKEN TORTILLA

#### **INGREDIENTS**

- Whole Chicken
- 1 Yellow Onion
- 2 Cloves Garlic
- Cilantro, to taste
- 1 Can Tomatoes
- 1 Can Cream of Chicken
- 1 Can Cream of Mushroom

#### Garnish

- Tortilla Chips
- Sour Cream
- Shredded Cheese

#### INSTRUCTIONS

Dice onion and garlic. In a large pot, boil onion, garlic, and chicken until cooked (about 30-40 minutes for whole chicken, around 20 minutes if substituting breasts or thighs). Remove chicken from pot, reserving stock.

Skin and debone chicken. Discard skin and bones, shred chicken, and return to stock.

Add tomatoes, cream of chicken, and cream of mushroom. Bring to a boil. Reduce to simmer and add cilantro.

Let simmer 10 minutes.

Serve over tortilla chips, top with shredded cheese and sour cream.