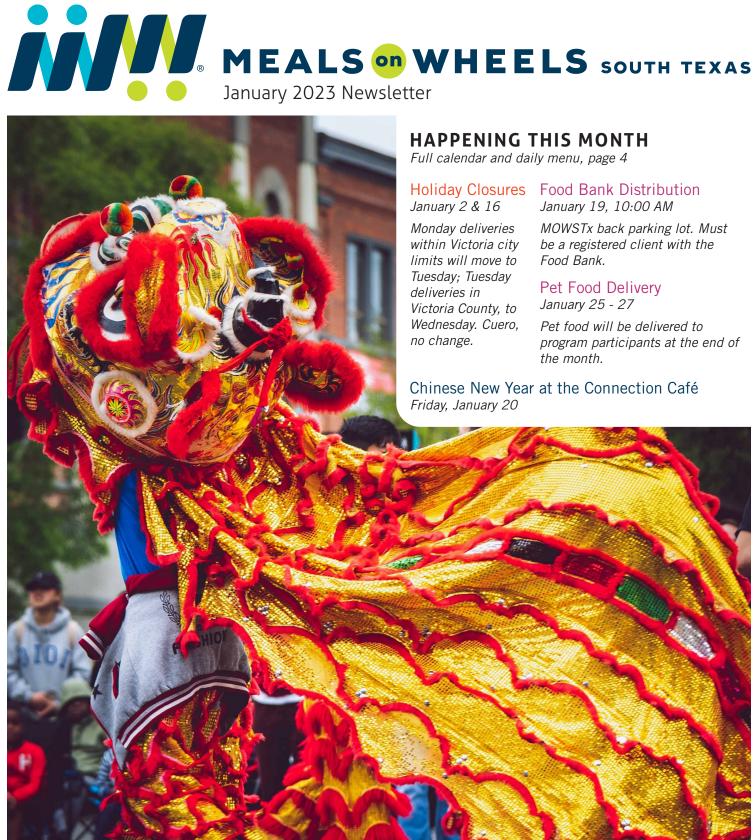

# WHAT WE DO

All of our meals are prepared fresh each morning in our commercial kitchen at our 603 E Murray headquarters. See our menu (page 4) to find out what we're serving.

#### MEAL DELIVERY

We deliver meals (1 hot, 4 frozen) once a week. See below for your delivery day.

Victoria City Limits: Monday Victoria County: Tuesday Central DeWitt County:

Wednesday

#### **ONSITE DINING**

#### **MORE INFO ON PAGE 5**

Monday - Friday, 9:30 -11:30 AM. Meals served at 11:00 AM. BINGO Tuesday & Thursday, 10:00 AM.

Please wear a mask and follow physical distancing guidelines. Reservations are required.



#### TRANSPORTATION

Transportation clients do not need to be existing meal clients.

Pickup and delivery are only available within Victoria city limits. We advise booking well ahead; s